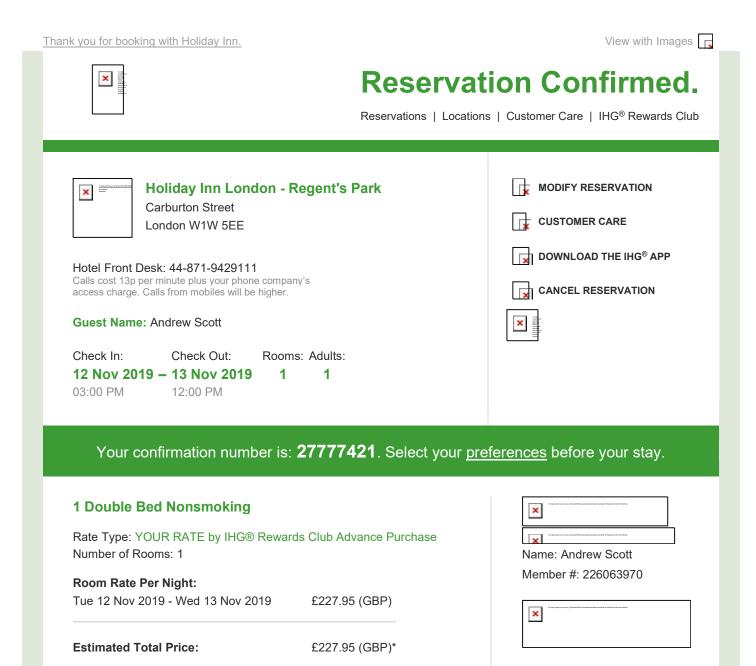

Estimated Earnings:

2804 IHG REWARDS CLUB POINTS

VIEW MORE RESERVATION DETAILS

|  | ¥ | 21.1    |
|--|---|---------|
|  | ^ | VERBERS |

**Cancellation Policy:** Must purchase at least 3 days in advance.Canceling your reservation or failing to arrive will result in forfeiture of your deposit. Taxes may apply.

**Rate Description:** EXCLUSIVE SAVINGS FOR OUR IHG REWARDS CLUB MEMBERS. MUST BE AN IHG REWARDS CLUB MEMBER TO BOOK.

### **Hotel Information:**

Early Departure Fee: £100.00 (GBP)

Daily Parking Fee: £40.00 (GBP)

Pet Policy: Assistance dogs are welcome. Please advise on booking

\* Additional taxes and charges may apply. Other hotel-specific service charges may also apply.