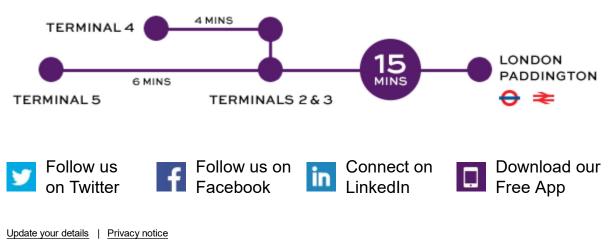

#### > VIEW FAQS

Terminal Right Information

Get in touch with us

15 minutes, every 15 minutes.